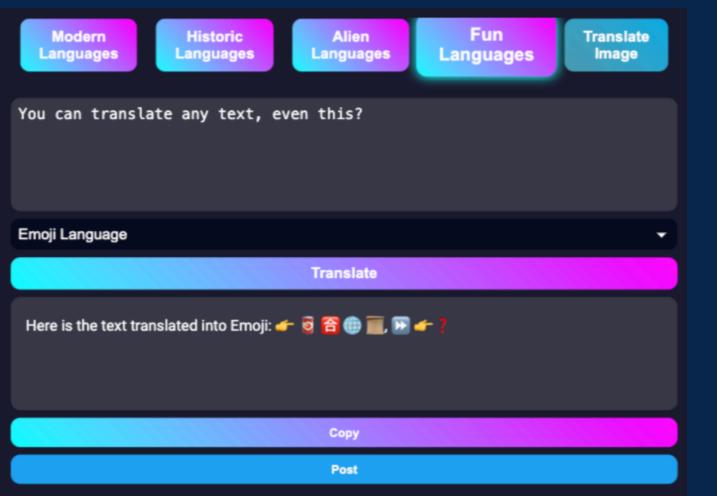

#### **SHARE ON X**

Copy paste or share on X instantly!

Dothraki

Dothraki language reflects the nomadic and warrior culture of the

Dothraki people in Game of Thrones.