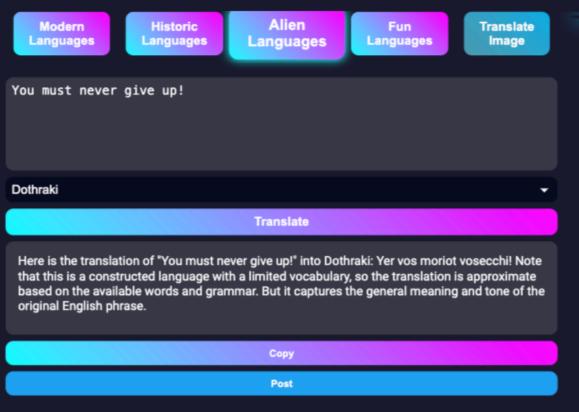

#### **SHARE ON X**

Copy paste or share on X instantly!

Dothraki

Dothraki language reflects the nomadic and warrior culture of the

Dothraki people in Game of Thrones.